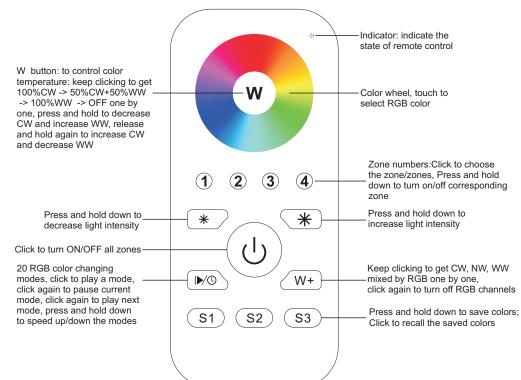

#### **Function introduction**

Front side

- Control 4 zones of RF+Bluetooth receivers separately.
  RGB+CCT color controller
- RGB+CC1 color controller
- High sensitive & high stable, fast & precise color control.
- Compatible with all universal series RF+Bluetooth receivers
- 1 receiver can be paired by max 8 different remote controls. Waterproof grade: IP20

#### Save color/scene/mode

# Recall the saved colors/scenes

#### 20 Color Changing Modes:

- Colorful Mixed
- Red Shade
- Green Shade
- Blue Shade
- Yellow Shade
- Cyan Shade
- Purple Shade
- White Shade
- Red Green Shade
- Red Blue Shade
- Green Blue Shade
- Colorful Strobe
- Red Strobe
- Green Strobe
- Blue Strobe

- Yellow Strobe
- Cyan Strobe
- Purple Strobe
- White Strobe
- Colorful Jump