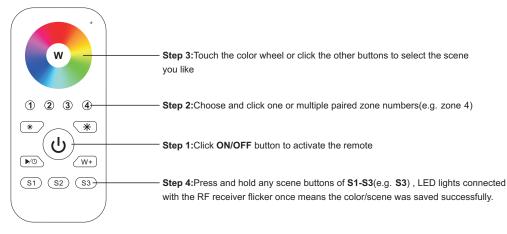

color controller
- RGB+CC1 color controller
- High sensitive & high stable, fast & precise color control.
- Compatible with all universal series RF+Bluetooth receivers
- 1 receiver can be paired by max 8 different remote controls. Waterproof grade: IP20

#### Safety & Warnings

This device contains AAA batteries that shall be stored and disposed properly.

• DO NOT expose the device to moisture.

#### Pair with RF+Bluetooth Receiver

**Step 1:**Do wiring the receiver according to wiring diagram(please refer to the instruction of RF+Bluetooth receiver that you would like to pair with.



### If you use multiple receivers, you have two choices:

Option 1: have all the receivers in the same zone, like zone 1



Zone 1





# 

Bottom side

Zone 2

RF+Blue

Zone 3

#### Save color/scene/mode



# Recall the saved colors/scenes



#### 20 Color Changing Modes:

- Colorful Mixed
- Red Shade
- Green Shade
- Blue Shade
- Yellow Shade
- Cyan Shade
- Purple Shade
- White Shade
- Red Green Shade
- Red Blue Shade
- Green Blue Shade
- Colorful Strobe
- Red Strobe
- Green Strobe
- Blue Strobe

- Yellow Strobe
- Cyan Strobe
- Purple Strobe
- White Strobe
- Colorful Jump