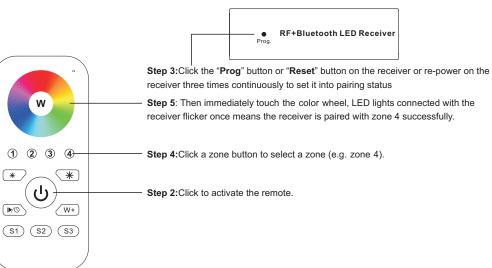

#### Pair with RF+Bluetooth Receiver

**Step 1:**Do wiring the receiver according to wiring diagram(please refer to the instruction of RF+Bluetooth receiver that you would like to pair with.

### If you use multiple receivers, you have two choices:

Option 1: have all the receivers in the same zone, like zone 1

Zone 1