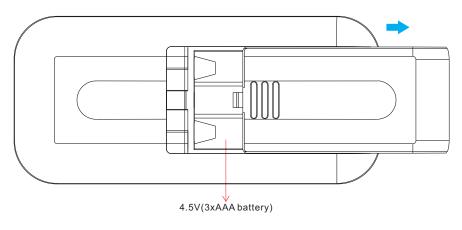

# Product Data

70010127

| Output                | RF+Bluetooth signal |
|-----------------------|---------------------|
| Operation Frequency   | 2.4GHz              |
| Power Supply          | 4.5V(3xAAA battery) |
| Operating temperature | 0-40°C              |
| Relative humidity     | 8% to 80%           |
| Dimensions            | 120x55x17mm         |

#### Safety & Warnings

This device contains AAA batteries that shall be stored and disposed properly.

• DO NOT expose the device to moisture.