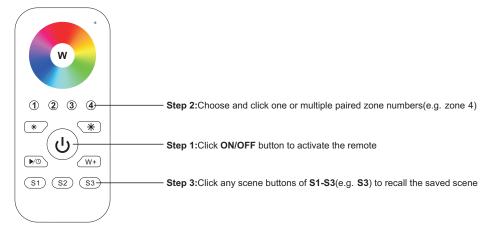

troller
- High sensitive & high stable, fast & precise color control.
- Compatible with all universal series RF+Bluetooth receivers
- 1 receiver can be paired by max 8 different remote controls. Waterproof grade: IP20

#### Safety & Warnings

This device contains AAA batteries that shall be stored and disposed properly.

• DO NOT expose the device to moisture.

#### Pair with RF+Bluetooth Receiver

**Step 1:**Do wiring the receiver according to wiring diagram(please refer to the instruction of RF+Bluetooth receiver that you would like to pair with.



### If you use multiple receivers, you have two choices:

Option 1: have all the receivers in the same zone, like zone 1



Zone 1





# 

Bottom side

Zone 2

RF+Blue

Zone 3

#### Save color/scene/mode



# Recall the saved colors/scenes



#### 20 Color Changing Modes:

- Colorful Mixed
- Red Shade
- Green Shade
- Blue Shade
- Yellow Shade
- Cyan Shade
- Purple Shade
- White Shade
- Red Green Shade
- Red Blue Shade
- Green Blue Shade
- Colorful Strobe
- Red Strobe
- Green Strobe
- Blue Strobe

- Yellow Strobe
- Cyan Strobe
- Purple Strobe
- White Strobe
- Colorful Jump